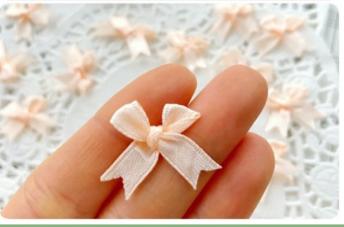

## MEDIUM BOWS (M)

Hand sewn bows using 3/8 inch one-sided Satin Ribbon

Size: M Length: 1 inch = 2.5 cm Width: 1 inch = 2.5 cm Perfect for sewing, appliqué,party decor and card making