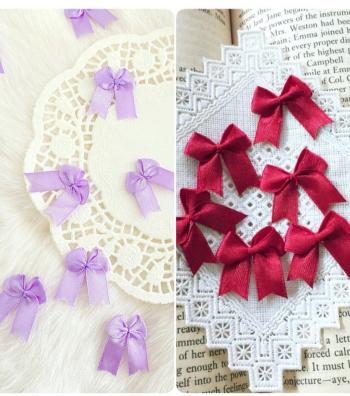

## MINI BOWS (S)

Tiny bows hand tied with 1/4 inch satin ribbon

Size: S Length: 7/8 inch = 2 cm Width: 5/8 inch = 1.5 cm

## MEDIUM BOWS (M)

Hand sewn bows using 3/8 inch one-sided Satin Ribbon

Size: M Length: 1 inch = 2.5 cm Width: 1 inch = 2.5 cm Perfect for sewing, appliqué,party decor and card making