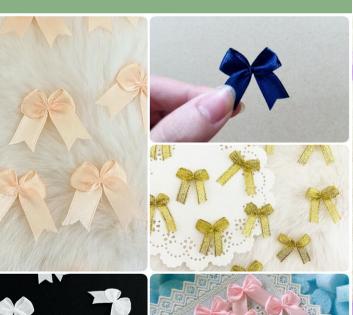

## MINI BOWS (S)

Tiny bows hand tied with 1/4 inch satin ribbon

Size: S Length: 7/8 inch = 2 cm Width: 5/8 inch = 1.5 cm

## MEDIUM BOWS (M)

Hand sewn bows using 3/8 inch one-sided Satin Ribbon

Size: M Length: 1 inch = 2.5 cm Width: 1 inch = 2.5 cm Perfect for sewing, appliqué,party decor and card making