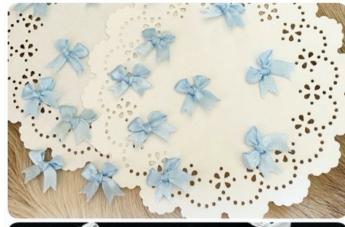

## MINI BOWS (S)

Tiny bows hand tied with 1/4 inch satin ribbon

Size: S Length: 7/8 inch = 2 cm Width: 5/8 inch = 1.5 cm

Easy to affix by sewing or using hot glue