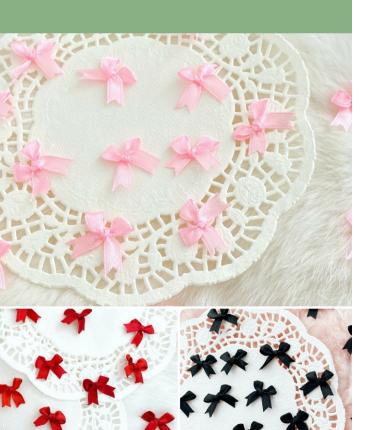

## MINI BOWS (S)

Tiny bows hand tied with 1/4 inch satin ribbon

Size: S Length: 7/8 inch = 2 cm Width: 5/8 inch = 1.5 cm

Easy to affix by sewing or using hot glue